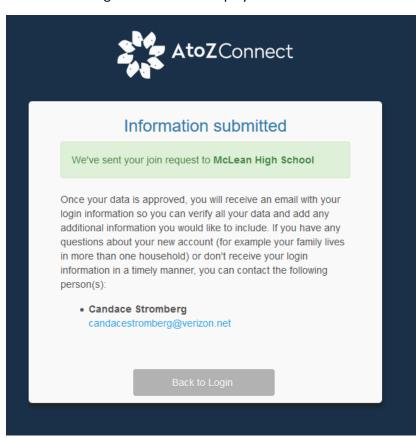

3. When the 'We weren't able to find you' window comes up, enter the information in 'Add Home', 'Add Parents' and 'Add Students' tab before clicking the 'Create Account' button:

4. The following window will be displayed:

5. You will receive an email with login information once your request is approved. You can then verify all your directory data, join the PTSA and contribute to the direct donation fundraiser.