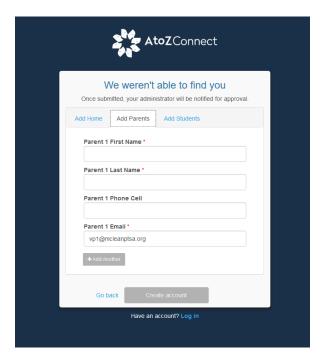

3. When the 'We weren't able to find you' window comes up, enter the information in 'Add Home', 'Add Parents' and 'Add Students' tab before clicking the 'Create Account' button:

4. The following window will be displayed: