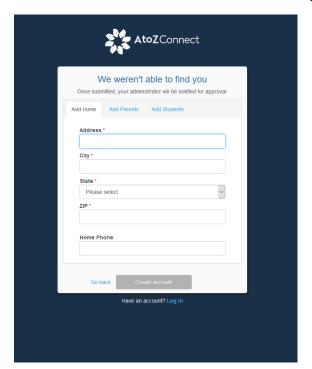

3. When the 'We weren't able to find you' window comes up, enter the information in 'Add Home', 'Add Parents' and 'Add Students' tab before clicking the 'Create Account' button:

4. The following window will be displayed: