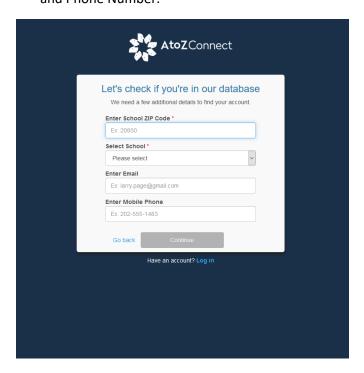

## Instructions for creating an AtoZconnect account for families new to McLean High School

1. Click on the 'Don't have and account? Signup Now' link at the bottom of the 'Account Login' window:

2. When the next window comes up, use the Zip Code '22101', select McLean High School and enter your Email and Phone Number: