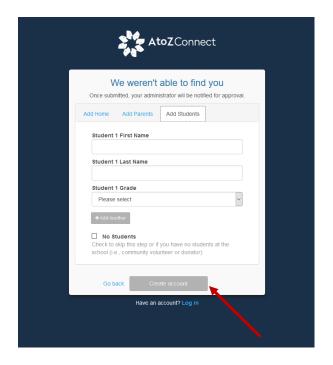

3. When the 'We weren't able to find you' window comes up, enter the information in 'Add Home', 'Add Parents' and 'Add Students' tab before clicking the 'Create Account' button:

4. The following window will be displayed: