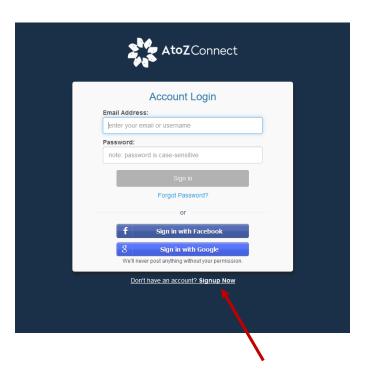

## Instructions for creating an AtoZconnect account for families new to McLean High School

1. Click on the 'Don't have and account? Signup Now' link at the bottom of the 'Account Login' window:

2. When the next window comes up, use the Zip Code '22101', select McLean High School and enter your Email and Phone Number: