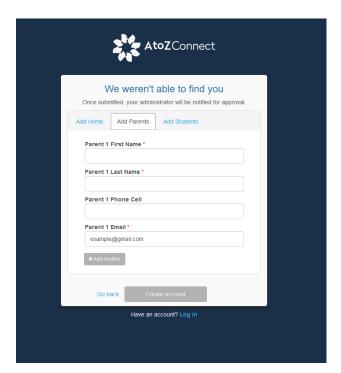

3. When the 'We weren't able to find you' window comes up, enter the information in 'Add Home', 'Add Parents' and 'Add Students' tab before clicking the 'Create Account' button:

4. The following window will be displayed: